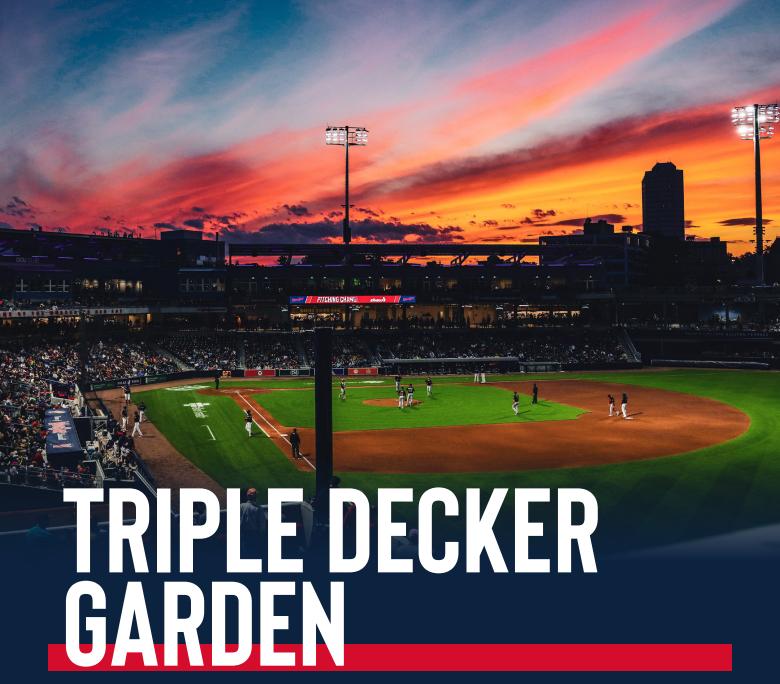

#### TRIPLE DECKER GARDEN

UPPER LEVEL IN RIGHT FIELD CORNER ADD ON A 2-HOUR PRIVATE BUFFET