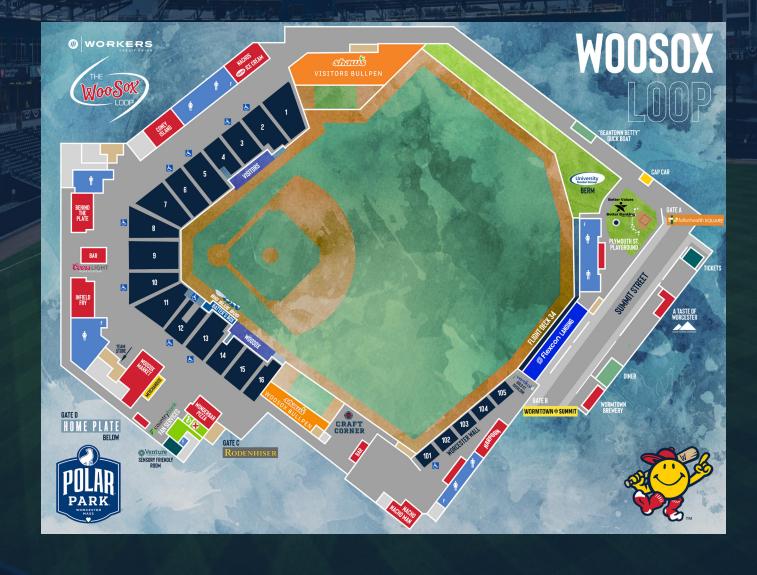

#### HANOVER DECK

UPPER LEVEL DOWN 3RD BASE LINE ADD ON A 2-HOUR PRIVATE BUFFET

#### FLEXCON LANDING

UPPER LEVEL IN RIGHT-CENTER FIELD ADD ON A 2-HOUR PRIVATE BUFFET

#### TRIPLE DECKER GARDEN

UPPER LEVEL IN RIGHT FIELD CORNER ADD ON A 2-HOUR PRIVATE BUFFET

#### SHAW'S VISITORS BULLPEN TERRACE

LOWER LEVEL DOWN 3RD BASE LINE INCLUDES 2-HOUR OFF THE GRILL SHARED BUFFET

#### SHAW'S HOME BULLPEN TERRACE

LOWER LEVEL DOWN 1ST BASE LINE ADD ON A 2-HOUR PRIVATE BUFFET