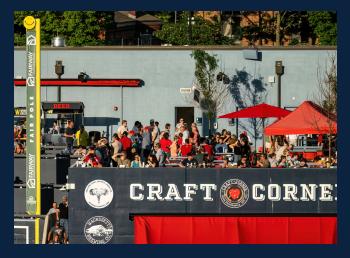

#### FLEXCON LANDING

UPPER LEVEL IN RIGHT-CENTER FIELD ADD ON A 2-HOUR PRIVATE BUFFET

#### TRIPLE DECKER GARDEN

UPPER LEVEL IN RIGHT FIELD CORNER ADD ON A 2-HOUR PRIVATE BUFFET