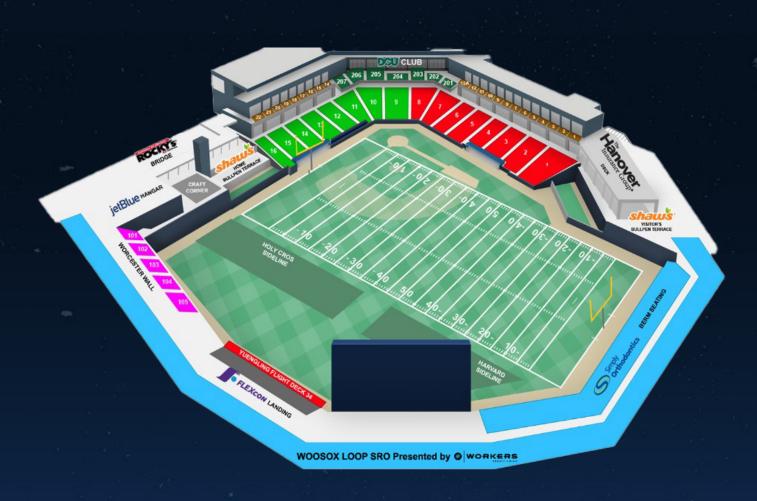

# HOLY CROSS CRUSADERS VS. HARVARD CRIMSON

5:00 PM KICKOFF

**ALL GATES OPEN 3:00 PM** 

WHICH GATE IS CLOSEST TO YOUR SEATS? Fans can enter Polar Park through any of the four gates, but we recommend the following points of entry based on seat locations.

Recommended gates are now printed on your ticket.

### **WILL CALL**

Still need to pick up your tickets? Choose the closest ticket office based on your seat location.

MADISON STREET TICKET OFFICE

(Gate D) Sections 1 - 16 Rocky's Bridge FALLON HEALTH SQUARE TICKET OFFICE

(Gate A)
Worcester Wall Sections 101 - 105
Simply Orthodontics Berm, WooSox Loop SRO