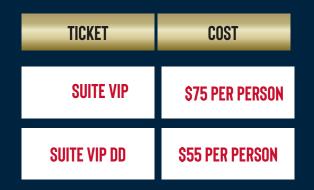

### TPSUITES. \*MINIMUM OF 10 TICKETS

### Suite VIP Perks

- EXCLUSIVE CLIMATE CONTROLLED SPACE WITH TV & BALCONY ACCESS
- ONE \$15 FOOD TRUCK VOUCHER
- 15 DRINK TICKETS (2 OZ. PER TICKET)
- EXCLUSIVE HANOVER DECK & SHAW'S VISITING BULLPEN TERRACE ACCESS
- EXCLUSIVE VIP BEERS & VIP BAR ACCESS
- VIP BEER FLIGHT
- EXCLUSIVE VIP EVENT ENTRANCE
- COMPLIMENTARY LIGHT SNACKS
- VIP CREDENTIALS
- YARD GAMES
- OUTFIELD & CONCOURSE ACCESS

### Suite VIP DD Perks

- EXCLUSIVE CLIMATE CONTROLLED SPACE WITH TV & BALCONY
  ACCESS
- ONE \$15 FOOD TRUCK VOUCHER
- EXCLUSIVE HANOVER DECK & SHAW'S VISITING BULLPEN TERRACE ACCESS
- EXCLUSIVE VIP BAR ACCESS
- EXCLUSIVE VIP EVENT ENTRANCE
- COMPLIMENTARY LIGHT SNACKS
- VIP CREDENTIALS
- YARD GAMES
- OUTFIELD & CONCOURSE ACCESS