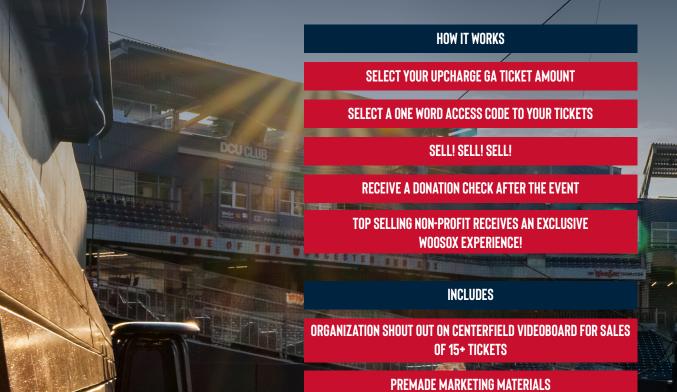

RAISE MONEY FOR YOUR NON-PROFIT ORGANIZATION THROUGH FOOD TRUCK, BEER & BEV FEST TICKET