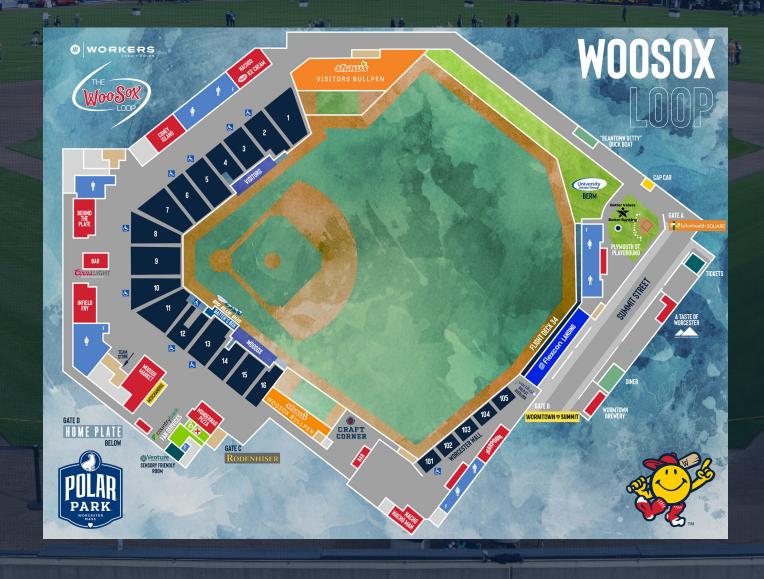

EXCLUSIVE SPACE FOR 50-100 GUESTS PRIVATE CASH BAR DRINK RAIL & TABLE SEATING PRICING:

GA - \$43 PP

DD - \$33 PP

VIP - \$58 PP

**VIP DD - \$48** 

EXCLUSIVE SPACE FOR 35-150 GUESTS PRIVATE PATIO SEATING

PRICING:

GA - \$43 PP

DD - \$33 PP

VIP - \$58 PP

**VIP DD - \$48** 